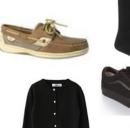

### Navy Polo Dress

- Bloomers mandatory
- No logo required

SHOES | SOCKS | SWEATERS | BOWS

SOLID FOUR COLOR OPTIONS:

NAVY, WHITE, GREY OR BLACK (exceptions pictured)