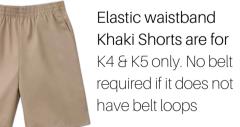

# **BOYS**

- Youth or Adult Sizes
- Logo Mandatory

- Youth or Adult Sizes
- Exact style required

- Youth or Adult Sizes
- Logo Mandatory

Solid Black, Brown or Navy Belt

- Youth or Adult Sizes
- Exact style required (Elastic Waistband for Pre-K & K allowed. No belt required for bottoms with no belt loops.)