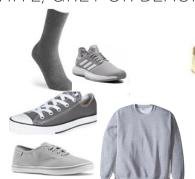

### SHOES | SOCKS | SWEATERS

SOLID FOUR COLOR OPTIONS: NAVY, WHITE, GREY OR BLACK