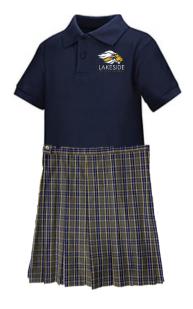

#### **Box Pleat Skirts**

- Plaid Box Pleat skirt is preferred
- Youth or Adult Sizes
- Bloomers/shorts required

1st-3rd