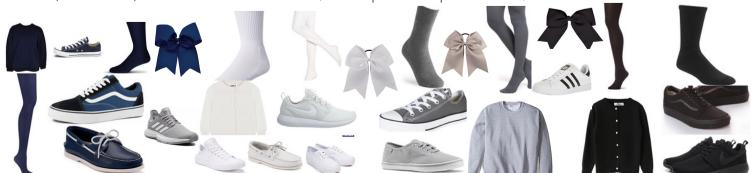

### SHOES | SOCKS | SWEATERS

SOLID FOUR COLOR OPTIONS: NAVY, WHITE, GREY OR BLACK

### Navy Polo Dress

- Bloomers mandatory
- No logo required

SHOES | SOCKS | SWEATERS | BOWS

SOLID FOUR COLOR OPTIONS:

NAVY, WHITE, GREY OR BLACK (exceptions pictured)