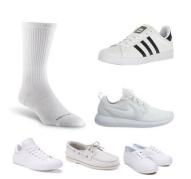

### SHOES | SOCKS | SWEATERS

SOLID FOUR COLOR OPTIONS: NAVY, WHITE, GREY OR BLACK

### Navy Polo Dress

- Bloomers mandatory
- No logo required

SHOES | SOCKS | SWEATERS | BOWS

SOLID FOUR COLOR OPTIONS:

NAVY, WHITE, GREY OR BLACK (exceptions pictured)