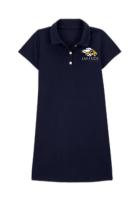

### Navy Polo Dress

- Bloomers mandatory
- No logo required

SHOES | SOCKS | SWEATERS | BOWS

SOLID FOUR COLOR OPTIONS:

NAVY, WHITE, GREY OR BLACK (exceptions pictured)