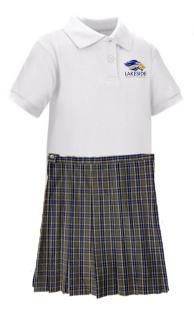

#### **Box Pleat Skirts**

- Plaid Box Pleat skirt is preferred
- Youth or Adult Sizes
- Bloomers/shorts required

1st-3rd