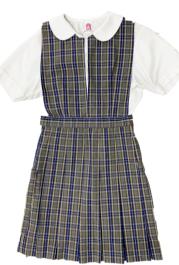

ult Sizes
- Exact style required



- Youth or Adult Sizes
- Logo Mandatory

Solid Black, Brown or Navy Belt



- Youth or Adult Sizes
- Exact style required (Elastic Waistband for Pre-K & K allowed. No belt required for bottoms with no belt loops.)



Spirit Shirt

 Can be worn on Fridays only, tucked in, with uniform bottoms and a belt.



### SHOES | SOCKS | SWEATERS

SOLID FOUR COLOR OPTIONS: NAVY, WHITE, GREY OR BLACK











### **LCA Uniform Policy**

## **GIRLS**

4th - 12th







### Jersey Knit Polo - Navy/White

- Youth or Adult Sizes
- Logo Mandatory
- Elastic waistband optional
- Spirit shirt on Fridays only tucked in uniform bottoms or under jumper

#### **Box Pleat Skirts**

- Plaid Box Pleat skirt is preferred
- Youth or Adult Sizes
- Bloomers/shorts required

1st-3rd



#### Peter Pan Collar & Jumper

- No logo required
- Bloomers mandatory

K48K5



### Navy Polo Dress

- Bloomers mandatory
- No logo required

SHOES | SOCKS | SWEATERS | BOWS

SOLID FOUR COLOR OPTIONS:

NAVY, WHITE, GREY OR BLACK (exceptions pictured)