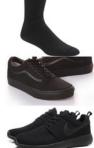

### Navy Polo Dress

- Bloomers mandatory
- No logo required

SHOES | SOCKS | SWEATERS | BOWS

SOLID FOUR COLOR OPTIONS:

NAVY, WHITE, GREY OR BLACK (exceptions pictured)