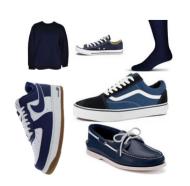

### SHOES | SOCKS | SWEATERS

SOLID FOUR COLOR OPTIONS: NAVY, WHITE, GREY OR BLACK