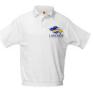

### Jersey Knit Polo - Navy/White

- Youth or Adult Sizes
- Logo Mandatory
- Elastic waistband optional
- Spirit shirt on Fridays only tucked in uniform bottoms or under jumper